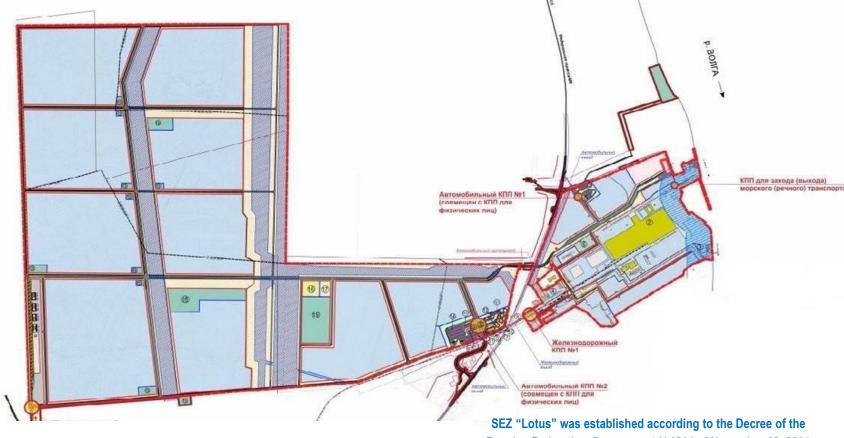

# The area planning design of the port special economic zone in the area of the seaport **Olya (the Liman District)**

DECREE OF THE GOVERNMENT OF THE RUSSIAN FEDERATION of November 7, 2020 No. 1792 "On the creation of a port special economic zone and the Caspian Cluster on the territory of the Astrakhan Region"

The Astrakhan
Region
Special Economic
Zone "Lotus"