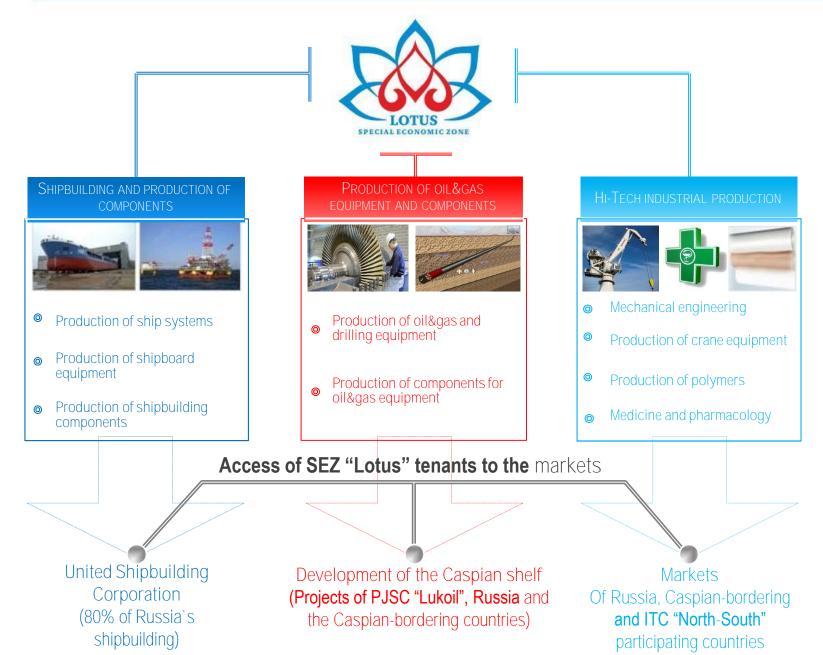

# SEZ "Lotus" Main Areas of Activity

SEZ Lotus tenants can carry out various types of industrial and production activities. It is possible to establish enterprises of five hazard classes. An additional advantage is the proximity to the markets of shipbuilding and the oil and gas industry - oil and gas companies are implementing their long-term projects in the Astrakhan region and on the shelf of the Caspian Sea; large and medium-sized shipbuilding

enterprises (including divisions of the United Shipbuilding Corporation) operate in the region.

Considering the political and economic situations, the most promising industries for arranging production on the territory of SEZ Lotus are shipbuilding, production of equipment and components for oil and gas industry, chemical industry, food processing industry, pharmaceutical and other high-technology industries. The industries are determined on the basis of considerable level of recourses in the Astrakhan region and in the Southern Federal District. JSC SEZ Lotus provides the tenants with the needed amount of such resources as water, gas, electricity.