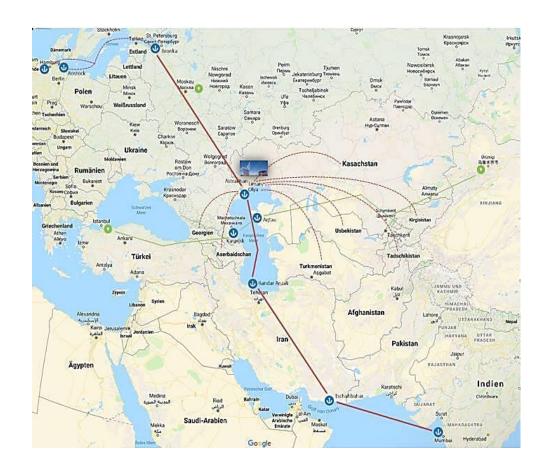

The INSTC that runs through the Caspian Sea and the Astrakhan region, is the shortest and the most cost-effective route for cargo deliveries from India, Southeast Asia, Africa and Middle Eastern countries to Europe and back. The main advantages of the INSTC compared to other routes, in particular over the route running through the Suez Canal, are distance reduction by more than half, time saving for container cargos transportation from 37 to 15-17 days, and 30% reduction of transportation costs.

Such advantageous geopolitical location of SEZ Lotus and a port SEZ makes them the only special economic zones in Russia that have access to the markets of the countries of the Caspian Sea, India, the countries of Southeast Asia and the Middle East. Under the conditions of an active development of the International North-South Transport Corridor, implementation of a project on the territory of special economic zone in the Astrakhan region is the best solution for a company, planning to enter this market.

Astrakhan Bölgesi'nin, Rusya'da, Hazar Denizi, Hindistan, Güneydoğu Asya ve Orta Doğu ülkelerinin pazarlarına erişimi olan tek özel ekonomik bölge haline getirilmesi planlanmaktadır. INSTC'nin söz konusu bölgelerden Avrupa'ya nakliyatın gerçekleştirilmesi anlamında, en kısa ve ekonomik rota olduğu, örneğin Süveyş Kanalı'ndan geçen rotaya göre, yarıdan fazla zaman ile, %30 oranında maliyet tasarrufu sağladığı belirtilmektedir. Kiracı firmaların, tipik olarak bir limanda yapılan mal depolama; gemilerin temini ve teçhizatı; açık deniz, nehir gemileri ve diğer bileşenlerin üretimi, onarımı, bakımı, modernizasyonu; su biyolojik kaynaklarının işlenmesi; malların satışa ve nakliyeye hazırlanması işlemleri (paketleme, ayırma, yeniden paketleme, parti bölme, işaretleme ve benzeri işlemler); basit montaj ve diğer işlemler; mal takası; malların toptan ticareti; liman özel ekonomik bölge altyapısının işleyişinin sağlanması ve liman özel ekonomik bölge faaliyet sözleşmesine göre üretim faaliyeti gerçekleştirebileceği belirtilmektedir. Diğer taraftan, Özel Ekonomik Bölgeleri'nin kiracılarına, vergi ve gümrük imtiyazları (Rusya Federasyonu yasalarına göre); kamu hizmeti altyapısına ücretsiz bağlantı; ticari faaliyetlerde idari engelleri aşan bir "tek durak noktası" sistemi; güçlü lojistik olanaklar (demiryolu, karayolu ve gemi taşımacılığı); tercihli arsa kiralama koşulları, arsa üzerindeki gayrimenkul inşaatı tamamlandıktan sonra arsa satın alma imkanı sağlandığı bilgisi de verilmektedir.