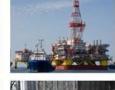

# The area planning design of the port special economic zone in the area of the seaport **Olya (the Liman District)**

DECREE OF THE GOVERNMENT OF THE RUSSIAN FEDERATION of November 7, 2020 No. 1792 "On the creation of a port special economic zone and the Caspian Cluster on the territory of the Astrakhan Region"

On 3 October 2019 the Government of the Astrakhan Region and PLC Caspy LLC signed an agreement of intent to implement an investment project on the territory of the Astrakhan Region.

The construction of a modern terminal for containers and other cargoes on the territory of the new Port SEZ