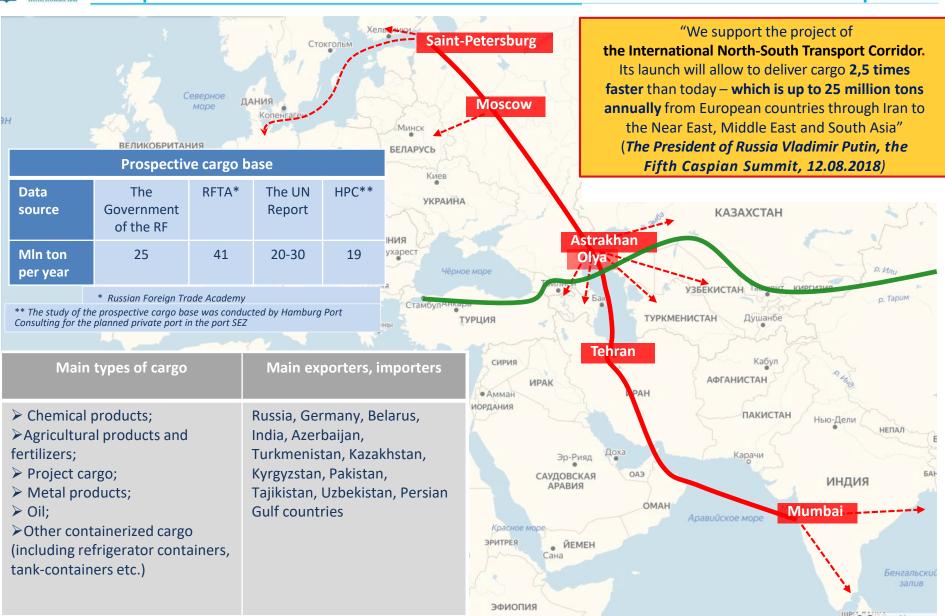

Such advantageous geopolitical location of SEZ Lotus and a port SEZ makes them the only special economic zones in Russia that have access to the markets of the countries of the Caspian Sea, India, the countries of Southeast Asia and the Middle East. Under the conditions of an active development of the International North-South Transport Corridor, implementation of a project on the territory of special economic zone in the Astrakhan region is the best solution for a company, planning to enter this market.

The INSTC that runs through the Caspian Sea and the Astrakhan region, is the shortest and the most cost-effective route for cargo deliveries from India, Southeast Asia, Africa and Middle Eastern countries to Europe and back. The main advantages of the INSTC compared to other routes, in particular over the route running through the Suez Canal, are distance reduction by more than half, time saving for container cargos transportation from 37 to 15-17 days, and 30% reduction of transportation costs.

According to the set of measures for the development of the INSTC transit potential on November 7, 2020 the Decree of the Government of the Russian Federation on the creation of a port special economic zone in the Astrakhan region, which will be united with the industrial-production SEZ Lotus into the Caspian Cluster, was launched. Construction of a new port and logistics complex with a modern container terminal will be the anchor project.