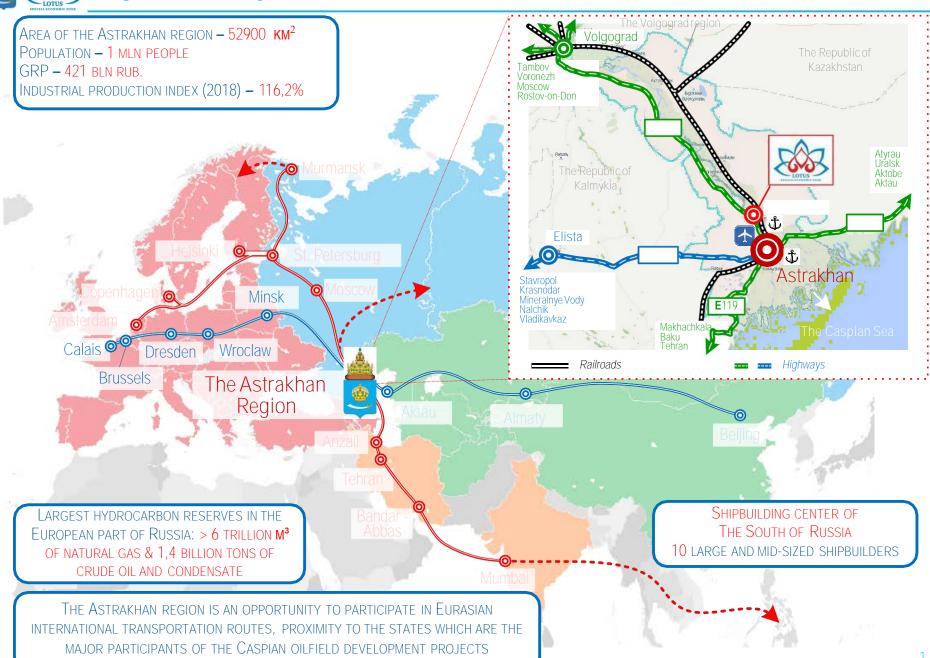

# Special economic zone of industrial production type Lotus (SEZ Lotus) and a port special economic zone (port SEZ)

SEZ Lotus and a port SEZ are located in the Astrakhan region at the intersection of the International North-South Transport Corridor (the INSTC) and the north part of the Great Silk Way. The Astrakhan region has borders with the countries of the Caspian Sea. There are 8 states within a radius of 1000 km from the Astrakhan region with a total population of more than 300 million people.

Such advantageous geopolitical location of SEZ Lotus and a port SEZ makes them the only special economic zones in Russia that have access to the markets of the countries of the Caspian Sea, India, the countries of Southeast Asia and the Middle East. Under the conditions of an active development of the International North-South Transport Corridor, implementation of a project on the territory of special economic zone in the Astrakhan region is the best solution for a company, planning to enter this market.

The INSTC that runs through the Caspian Sea and the Astrakhan region, is the shortest and the most cost-effective route for cargo deliveries from India, Southeast Asia, Africa and Middle Eastern countries to Europe and back. The main advantages of the INSTC compared to other routes, in particular over the route running through the Suez Canal, are distance reduction by more than half, time saving for container cargos transportation from 37 to 15-17 days, and 30% reduction of transportation costs.