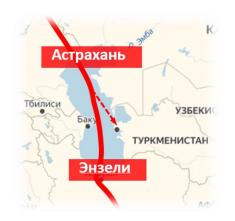

> TÜM ODA VE BORSALARA (Genel Sekreterlik)

İlgi: Sanayi ve Teknoloji Bakanlığı'nın 11.01.2022 tarih ve 3247793 sayılı yazısı.

İlgi yazıda, Rusya Federasyonu'nun (RF), Türk yatırımcılarını, Kuzey-Güney Ulaşım Koridoru (INSTC) ile Büyük İpek Yolu'nun kuzey bölümünün kesiştiği noktada yer alan, Hazar Denizi kıyısında ve etrafındaki 1000 kilometre çapındaki alanda, 300 milyondan fazla nüfusa sahip 8 ülkenin bulunduğu Astrakhan Bölgesi'nde yatırım yapmaya davet ettiği belirtilmektedir.

# Special economic zone of industrial production type Lotus (SEZ Lotus) and a port special economic zone (port SEZ)

SEZ Lotus and a port SEZ are located in the Astrakhan region at the intersection of the International North-South Transport Corridor (the INSTC) and the north part of the Great Silk Way. The Astrakhan region has borders with the countries of the Caspian Sea. There are 8 states within a radius of 1000 km from the Astrakhan region with a total population of more than 300 million people.

The INSTC that runs through the Caspian Sea and the Astrakhan region, is the shortest and the most cost-effective route for cargo deliveries from India, Southeast Asia, Africa and Middle Eastern countries to Europe and back. The main advantages of the INSTC compared to other routes, in particular over the route running through the Suez Canal, are distance reduction by more than half, time saving for container cargos transportation from 37 to 15-17 days, and 30% reduction of transportation costs.