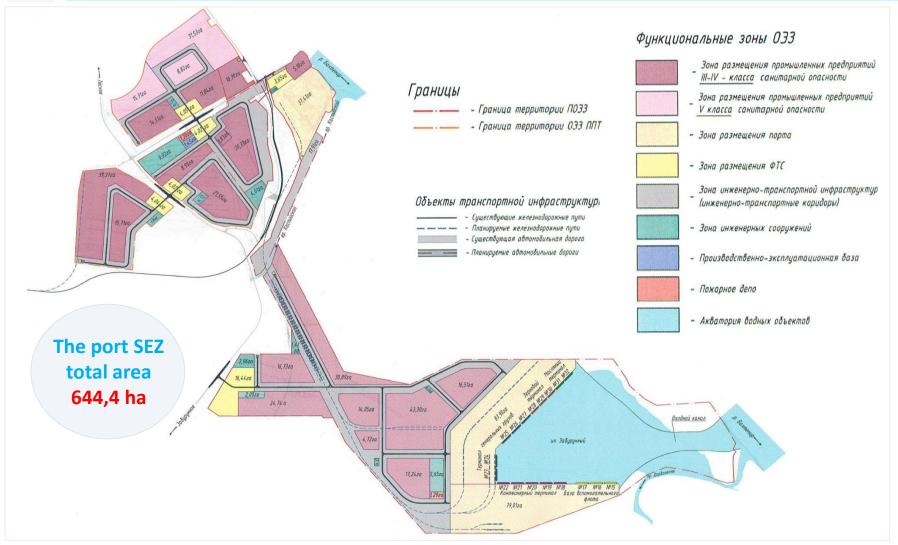

# The area planning design of the port special economic zone in the area of the seaport **Olya (the Liman District)**

DECREE OF THE GOVERNMENT OF THE RUSSIAN FEDERATION of November 7, 2020 No. 1792 "On the creation of a port special economic zone and the Caspian Cluster on the territory of the Astrakhan Region"

Infrastructure construction and its functioning; Attracting tenants and other investors to SEZ; SEZ area design; Other functions. Russian Federation Government N 1214 of November 18, 2014

9,9 mln m<sup>2</sup> SEZ total area

6,3 mln m<sup>2</sup> Area of the land plots for tenants

Above 11 bln rub. Planned infrastructure

investments until 2024
Number of operating member-

companies

1 412 Declared amount of workplaces

30,61 bln rub. Declared investments