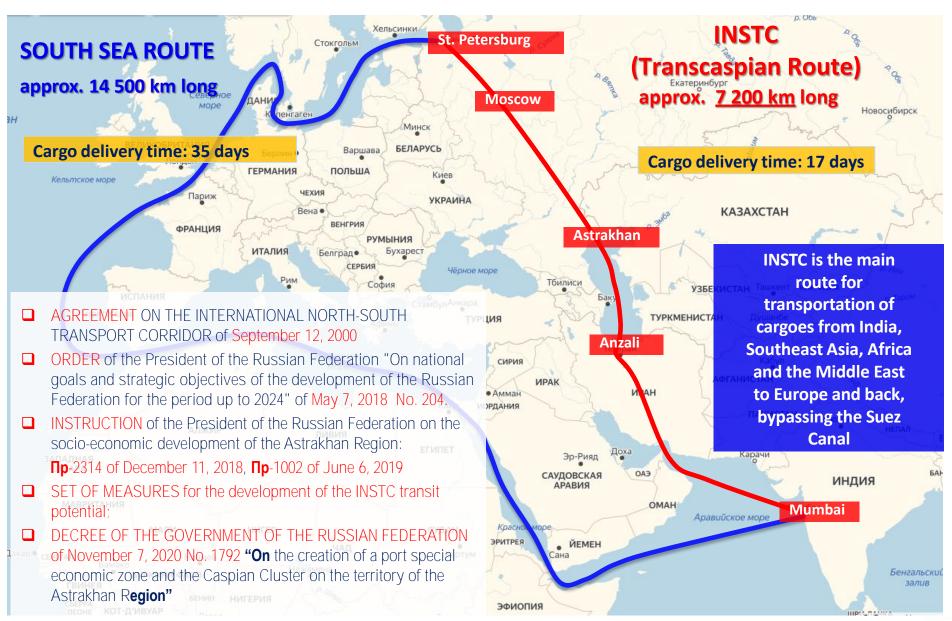

# Special economic zone of industrial production type Lotus (SEZ Lotus) and a port special economic zone (port SEZ)

SEZ Lotus and a port SEZ are located in the Astrakhan region at the intersection of the International North-South Transport Corridor (the INSTC) and the north part of the Great Silk Way. The Astrakhan region has borders with the countries of the Caspian Sea. There are 8 states within a radius of 1000 km from the Astrakhan region with a total population of more than 300 million people.

Such advantageous geopolitical location of SEZ Lotus and a port SEZ makes them the only special economic zones in Russia that have access to the markets of the countries of the Caspian Sea, India, the countries of Southeast Asia and the Middle East. Under the conditions of an active development of the International North-South Transport Corridor, implementation of a project on the territory of special economic zone in the Astrakhan region is the best solution for a company, planning to enter this market.

The INSTC that runs through the Caspian Sea and the Astrakhan region, is the shortest and the most cost-effective route for cargo deliveries from India, Southeast Asia, Africa and Middle Eastern countries to Europe and back. The main advantages of the INSTC compared to other routes, in particular over the route running through the Suez Canal, are distance reduction by more than half, time saving for container cargos transportation from 37 to 15-17 days, and 30% reduction of transportation costs.