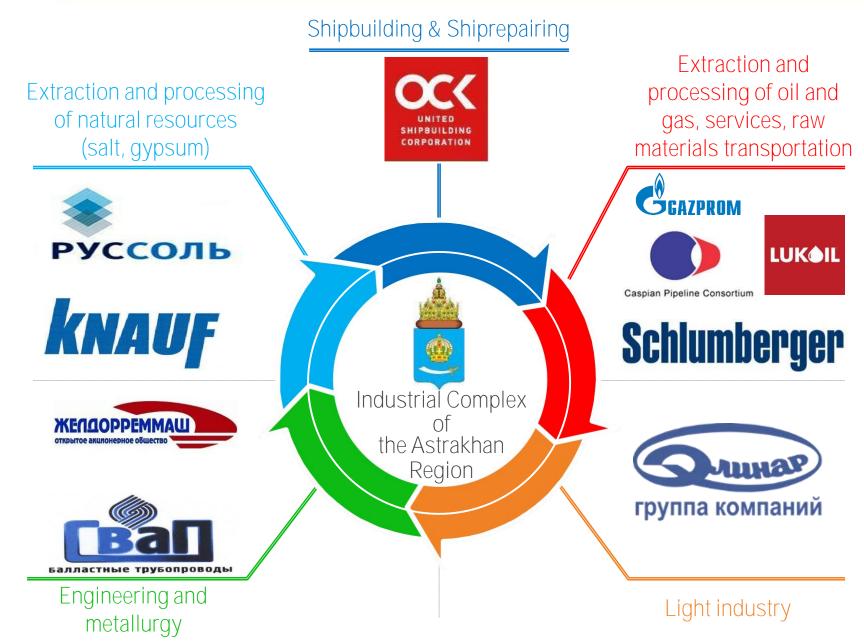

# Leading Companies of the Astrakhan Region

SEZ Lotus tenants can carry out various types of industrial and production activities. It is possible to establish enterprises of five hazard classes. An additional advantage is the proximity to the markets of shipbuilding and the oil and gas industry - oil and gas companies are implementing their long-term projects in the Astrakhan region and on the shelf of the Caspian Sea; large and medium-sized shipbuilding

enterprises (including divisions of the United Shipbuilding Corporation) operate in the region.

Considering the political and economic situations, the most promising industries for arranging production on the territory of SEZ Lotus are shipbuilding, production of equipment and components for oil and gas industry, chemical industry, food processing industry, pharmaceutical and other high-technology industries. The industries are determined on the basis of considerable level of recourses in the Astrakhan region and in the Southern Federal District. JSC SEZ Lotus provides the tenants with the needed amount of such resources as water, gas, electricity.