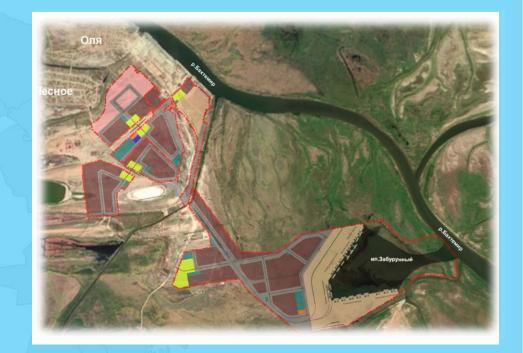

# The area planning design of the port special economic zone in the area of the seaport **Olya (the Liman District)**

DECREE OF THE GOVERNMENT OF THE RUSSIAN FEDERATION of November 7, 2020 No. 1792 "On the creation of a port special economic zone and the Caspian Cluster on the territory of the Astrakhan Region"

According to the set of measures for the development of the INSTC transit potential on November 7, 2020 the Decree of the Government of the Russian Federation on the creation of a port special economic zone in the Astrakhan region, which will be united with the industrial-production SEZ Lotus into the Caspian Cluster, was launched. Construction of a new port and logistics complex with a modern container terminal will be the anchor project.