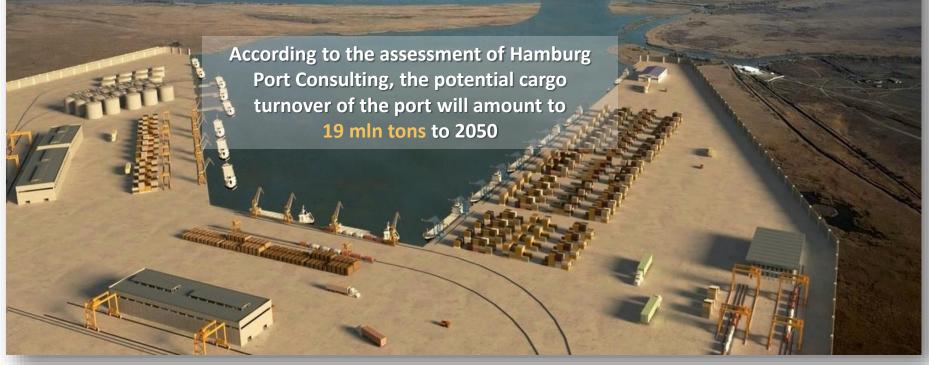

On 3 October 2019 the Government of the Astrakhan Region and PLC Caspy LLC signed an agreement of intent to implement an investment project on the territory of the Astrakhan Region.

The construction of a modern terminal for containers and other cargoes on the territory of the new Port SEZ

According to the set of measures for the development of the INSTC transit potential on November 7, 2020 the Decree of the Government of the Russian Federation on the creation of a port special economic zone in the Astrakhan region, which will be united with the industrial-production SEZ Lotus into the Caspian Cluster, was launched. Construction of a new port and logistics complex with a modern container terminal will be the anchor project.