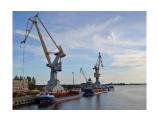

Söz konusu bölgede bulunan Lotus Tipi Endüstriyel Üretim Özel Ekonomik Bölgesi (SEZ Lotus) ve Liman Özel Ekonomik Bölgesi'nin (Port SEZ), RF Hükümeti'nin 18 Kasım 2014 tarihli ve 1214 sayılı Kararnamesi uyarınca kurulmuş ve halihazırda 16 kiracı firma faaliyet göstermekte olduğu, mühendislik altyapısı, yollar ve bölge gelişimi ile ilgili çalışmaların devam ettiği ifade edilmektedir.

Industrial production special economic zone Lotus (SEZ Lotus) was established in the Astrakhan region according to the Decree of the Government of the Russian Federation №1214 of November 18, 2014. Currently, in SEZ Lotus there are 16 tenants with more than 30 billion rubles of the declared investments, including companies from Russia, Italy, Azerbaijan and Iran. Tenants are provided with engineering infrastructure, the roads are being built, development of the territory continues.